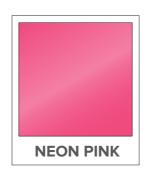

# **Hot Foil Colours**

### **Satin Foils**

Satin foils give a shiny print effect with a subtle metallic quality

#### **Lustre Foils**

Lustre foils give a soft sheer print effect.

**Please note** that this is a guide only, and does not replicate the finished colour. Your screen will translate the colours differently to reality.

We recommend requesting foil samples if you wish to see what the colours look like, foils also vary depending on what colour box you choose.