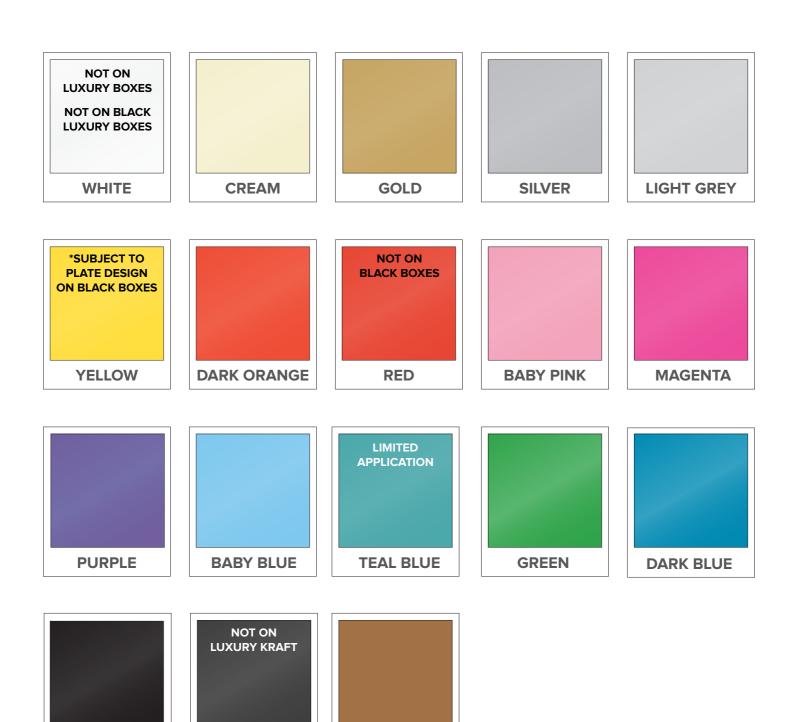

## **Hot Foil Colours**

#### **Metallic Foils**

Metallic foils have a shiny finish, they change in gradient colour under changing light conditions

**Please note** that this is a guide only, and does not replicate the finished colour. Your screen will translate the colours differently to reality.

We recommend requesting foil samples if you wish to see what the colours look like, foils also vary depending on what colour box you choose.

**BLACK** 