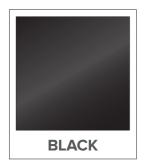

# **Hot Foil Colours**

#### **Gloss Foils**

Gloss foils give a glossy print effect, they have a shine but maintain there colour

**Please note** that this is a guide only, and does not replicate the finished colour. Your screen will translate the colours differently to reality.

We recommend requesting foil samples if you wish to see what the colours look like, foils also vary depending on what colour box you choose.