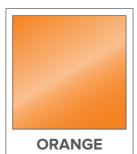

# **Hot Foil Colours**

#### **Gloss Foils**

Gloss foils give a glossy print effect, they have a shine but maintain there colour

**Please note** that this is a guide only, and does not replicate the finished colour. Your screen will translate the colours differently to reality.

We recommend requesting foil samples if you wish to see what the colours look like, foils also vary depending on what colour box you choose.