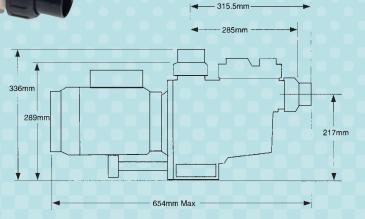

### High performance with whisper quiet operation

The Pinnacle series are high performance high quality pumps ideal for pools, spas even with salt water. The pump body is corrosion resistant high tech 30% glass filled Noryl one of the toughest thermoplastics available. Stainless steel components including the motor shaft ensure reliability and performance.