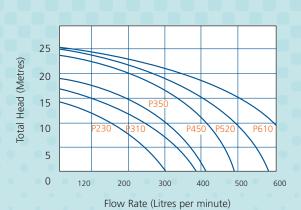

| Model | Voltage | Watts | Full LoadAmps | Phase  |
|-------|---------|-------|---------------|--------|
| P230  | 240     | 750   | 3.2           | Single |
| P310  | 240     | 750   | 3.8           | Single |
| P350  | 240     | 1260  | 5.3           | Single |
| P450  | 240     | 1540  | 6.2           | Single |
| P520  | 240     | 1980  | 8.3           | Single |
| P610  | 240     | 2800  | 11.4          | Single |