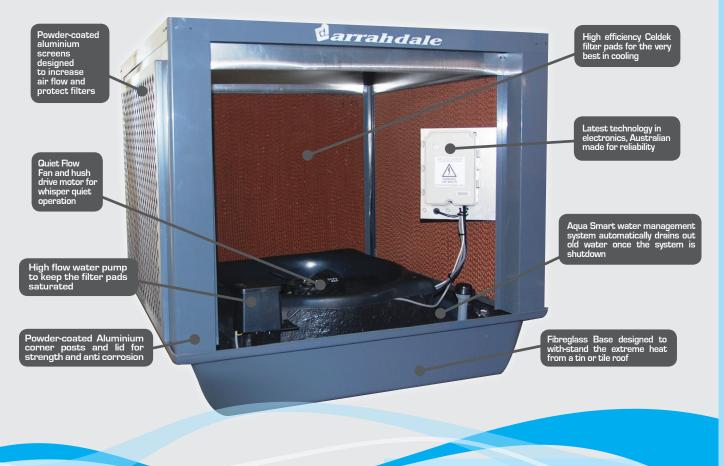

## **OUR ADVANCED COOLING SYSTEM**

## Key inclusions are:

- Automatic Temperature Control set your comfort level
- 20 fan speeds for advanced climate control
- 24 hour ON/OFF timer Preset the timer and come home to comfort
- Aqua Smart water management system for fresh, clean water and air
- Hush drive motor with 8 blade axial fan whisper quiet operation
- Australian made electronics high quality & reliable parts

- Fibreglass base for added strength and durability
- Powder-coated Aluminium cabinet looks great & prevents corrosion
- Pump-only mode & optional embers screens for bushfire protection
- Climate seal prevent cold drafts during winter
- Celdek Filter Pads High efficiency
- Choice of 6 colours so there is sure to be a style to suit your home