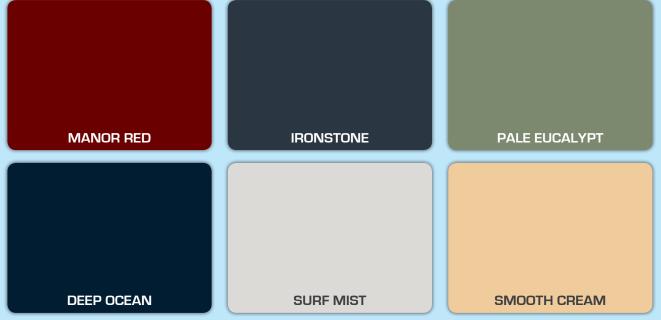

## **COLOUR PALETTE**

Select a colour for your evaporative unit from our range of six stylish yet inconspicuous shades, designed to blend seamlessly with your roof.

**NB**: Every effort has been made to correctly represent the colours shown. However, due to print processes some variation may occur. When making a selection, please refer to physical colour samples available at your local showroom.