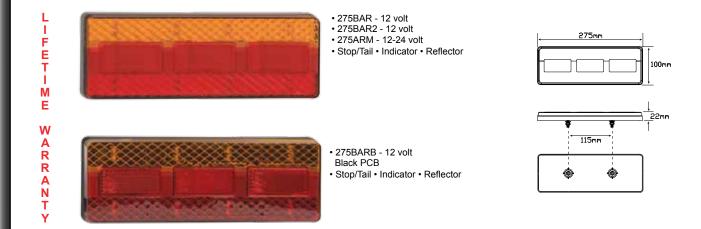

## Combination Lamp - 275mm x 100mm x 22mm

| Product Description: | These lamps are fully submersible, rust proof, shock resistant and feature our diamond lens pattern. The circuit board is fully encased in resin with corrosion protected tinned copper wiring. Specially designed male & female 4 pin plugs, compatible with the plug in and drive away cable system. |                 |                 |                 |
|----------------------|--------------------------------------------------------------------------------------------------------------------------------------------------------------------------------------------------------------------------------------------------------------------------------------------------------|-----------------|-----------------|-----------------|
| Part No              | 275BAR                                                                                                                                                                                                                                                                                                 | 275BARB         | 275BAR2         | 275ARM          |
| Voltage:             | 12 Volt                                                                                                                                                                                                                                                                                                | 12 Volt         | 12 Volt         | 12-24 Volt      |
| Cable:               | 40cm with plugs                                                                                                                                                                                                                                                                                        | 40cm with plugs | 40cm with plugs | 40cm with plugs |
| Packaging:           | Box                                                                                                                                                                                                                                                                                                    | Вох             | Blister of 2    | Blister of 1    |
| Current:             | @13.8Volts (Stop-0.14Amps) (Tail-0.07Amps) (Ind-0.10Amps) - @28Volts (Stop-0.11Amps) (Tail-0.05Amps) (Ind-0.12Amps)                                                                                                                                                                                    |                 |                 |                 |
| C.R.N:               | (Stop/tail 38658) (Indicator 38657) (Reflex Reflector 38102)                                                                                                                                                                                                                                           |                 |                 |                 |
| Fitting:             | Surface mount onto flat surface vertically with Indicator at top using bolts in back of lamp, run wire and plug through 10mm hole in fixing surface. Please refer to ADR 13/00 for mounting instructions.                                                                                              |                 |                 |                 |