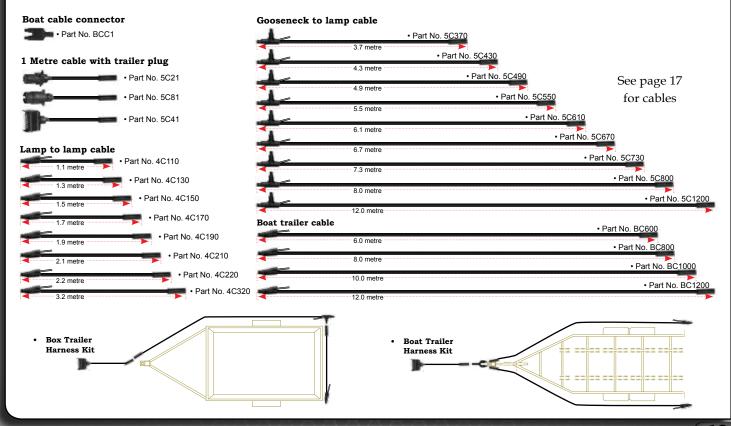

## Small Trailer Harnessing System

- Available for the 100, 150, 207 and 275 series lamps
- Wiring of a trailer can now be done without cutting, splicing, joining or insulating wires & cables
- LED Technologies specially designed waterproof plugs and sockets with tinned copper terminals
- Tinned copper wire cable tinning of wire counteracts 'salt water wicking' which occurs when moisture is drawn into the wire & turns it into a greenish gunk caused by chemical reaction
- Optional accessory wires at the ends of male plugs if side markers are to be added to the trailer