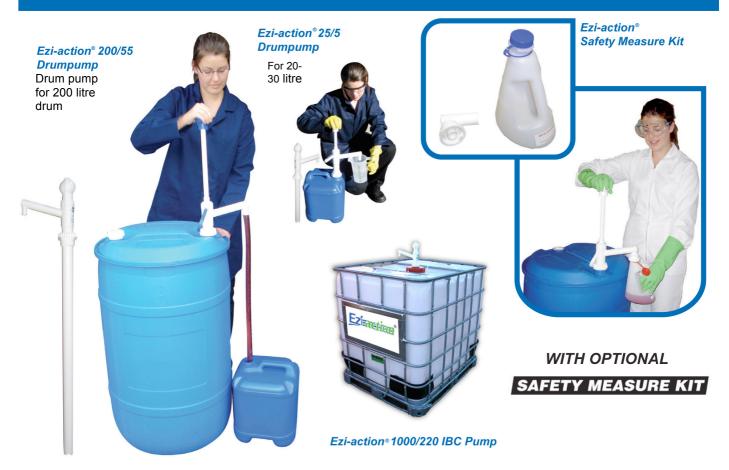

## **BRILLIANT FOR DISPENSING BRETTS TRUCK LIQUID PRODUCTS**

- Superior polypropylene construction chemical resistant strong acid and alkali resistance
- True double action pump innovative, easy, patented pumping technology
- Delivers on both the up and down stroke continuous fast flow
- Anti pumping/safety device deters access by unauthorized personnel
- Pumps from base of container all contents emptied
- Unique Ezi-action® Adaptor Fittings leak free, secure fit
- Constructed from FDA compliant plastic confidence with liquid foods
- 24 month manufacturer's warranty high quality construction, confidence that liquids will not be contaminated
- Fully serviceable dispense container after container, year after year
- Optional: Tube fitted with Ezi-action® Non-Siphon Check Valve
- · Manufactured in New Zealand.